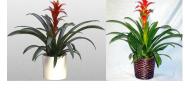

Bromeliads—12"-18"H

\$40.00/\$50.00 each

Qty \_\_\_\_

Purple \_\_\_\_ Red \_\_\_\_

Yellow \_\_\_\_ Orange \_\_\_\_

See next page for green plants.

**\$40.00**/\$50.00 each

Qty \_\_\_\_