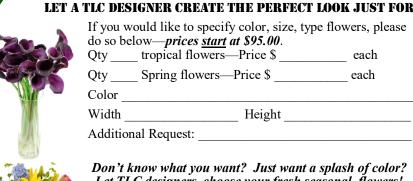

# FROM SIMPLE AND ELEGANT TO WILD AND COLORFUL! LET A TLC DESIGNER CREATE THE PERFECT LOOK JUST FOR YOU!

If you would like to specify color, size, type flowers, please do so below—prices start at \$95.00.

Qty \_\_\_\_ tropical flowers—Price \$ \_\_\_\_\_ each

Qty \_\_\_\_ Spring flowers—Price \$ \_\_\_\_\_ each

Color \_\_\_\_\_

Additional Request:

Don't know what you want? Just want a splash of color? Let TLC designers choose your fresh seasonal flowers!

Oty TLC pick my colors, size, type flowers \$85.00 ea

Visit www.tlc-florist.com for additional sample pictures. For free design assistance, please call 770-507-6777 or email plant@tlc-florist.com with any questions.